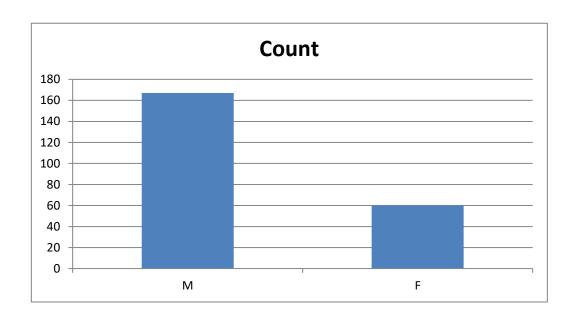

| Student  | Gender | Nationality          | Gender                      | Count       | Pct of total      |
|----------|--------|----------------------|-----------------------------|-------------|-------------------|
| 1        | M      | USA                  | M                           | 167         | 73.6%             |
| 2        | M      | USA                  | F                           | 60          | 26.4%             |
| 3        | М      | India                |                             |             |                   |
| 4        | F      | India                | Nationality                 | Count       | Pct of total      |
| 5        | М      | USA                  | Austria                     | 1           | 0.4%              |
| 6        | F      | USA                  | Brazil                      | 2           | 0.9%              |
| 7        | M      | USA                  | Canada                      | 1           | 0.4%              |
| 8        | M      | USA                  | China                       | 14          | 6.2%              |
| 9        | M      | USA                  | Croatia                     | 1           | 0.4%              |
| 10       | M      | India                | Dominican Republic          | 1           | 0.4%              |
| 11       | M      | India                | Ecuador                     | 1           | 0.4%              |
| 12       | M      | USA                  | India                       | 46          | 20.3%             |
| 13       | M      | USA                  | Italy                       | 1           | 0.4%              |
| 14       | F      | USA                  | Japan                       | 4           | 1.8%              |
| 15       | M      | India                | Kazakhstan                  | 1           | 0.4%              |
| 16       | F      | Thailand             | Mexico                      | 2           | 0.9%              |
| 17       | M      | USA                  | Nigeria                     | 2           | 0.9%              |
| 18       | M      | USA                  | Pakistan                    | 1           | 0.4%              |
| 19       | F      | USA                  | Peru                        | 1           | 0.4%              |
| 20       | M      | USA                  | South Korea                 | 13          | 5.7%              |
| 21       | M      | USA                  | Taiwan                      | 5           | 2.2%              |
| 22       | M      | USA                  | Thailand                    | 2           | 0.9%              |
| 23       | M      | USA                  | USA                         | 128         | 56.4%             |
| 24       | M      | USA<br>South Konso   | Night and the               | C           | Dat aftered       |
| 25<br>26 | M<br>F | South Korea<br>China | <b>Nationality</b><br>China | Count<br>14 | Pct of total 6.2% |
| 26<br>27 | r<br>F | China                | India                       | 46          | 20.3%             |
| 28       | r<br>M | China                |                             | 40          | 1.8%              |
| 29       | M      | USA                  | Japan<br>South Korea        | 13          | 5.7%              |
| 30       | M      | South Korea          | Taiwan                      | 5           | 2.2%              |
| 31       | F      | South Korea          | USA                         | 128         | 56.4%             |
| 32       | F      | China                | Other                       | 17          | 7.5%              |
| 33       | M      | Brazil               | o tile.                     | -,          | 7.370             |
| 34       | M      | USA                  |                             |             |                   |
| 35       | M      | Brazil               |                             |             |                   |
| 36       | F      | USA                  |                             |             |                   |
| 37       | М      | USA                  |                             |             |                   |
| 38       | F      | USA                  |                             |             |                   |
| 39       | M      | India                |                             |             |                   |
| 40       | M      | USA                  |                             |             |                   |
| 41       | M      | USA                  |                             |             |                   |
| 42       | M      | USA                  |                             |             |                   |
| 43       | M      | USA                  |                             |             |                   |
| 44       | M      | USA                  |                             |             |                   |
| 45       | F      | USA                  |                             |             |                   |
| 46       | F      | USA                  |                             |             |                   |