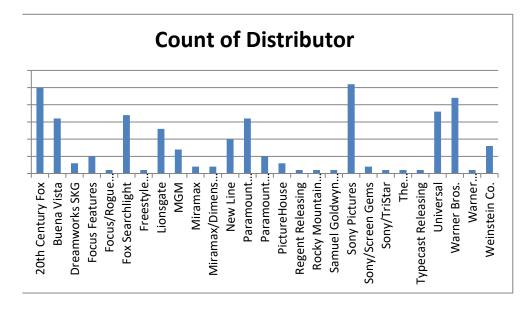

## The Numbers

I wrote some macros to manipulate the data into the form shown here.

| to doo. | Manda                                          | District the second                          |
|---------|------------------------------------------------|----------------------------------------------|
| Index   | Movie The Toyas Chainsaw Massacre: The Reginni | Distributor  New Line                        |
| 1       | The Texas Chainsaw Massacre: The Beginnin      | <u></u>                                      |
| 2       | Year of the Dog                                | Paramount Vantage                            |
| 3<br>4  | War<br>Stamp the Yord                          | Lionsgate                                    |
| 5       | Stomp the Yard The Illusionist                 | Sony Pictures                                |
| 6       | Pirates of the Caribbean: At World's End       | Freestyle Releasing<br>Buena Vista           |
| 7       | Sicko                                          | Weinstein Co.                                |
| 8       | Babel                                          | Paramount Vantage                            |
| 9       | Ghost Rider                                    | Sony Pictures                                |
| 10      | Saw III                                        | Lionsgate                                    |
| 11      | World Trade Center                             | Lionsgate                                    |
| 12      | Beerfest                                       | I did the recoding manually, by sorting on   |
| 13      | Ocean's Thirteen                               | Distributor, say, and finding values with co |
| 14      | Amazing Grace                                  | than 20.                                     |
| 15      | Shrek the Third                                |                                              |
| 16      | The Holiday                                    | See the tables of counts and charts to the   |
| 17      | Deck the Halls                                 |                                              |
| 18      | The Namesake                                   | Fox Searchlight                              |
| 19      | <u>Déjà Vu</u>                                 | Buena Vista                                  |
| 20      | Running With Scissors                          | Sony Pictures                                |
| 21      | Ratatouille                                    | ,<br>Buena Vista                             |
| 22      | The Hills Have Eyes II                         | Fox Searchlight                              |
| 23      | Fast Food Nation                               | Fox Searchlight                              |
| 24      | Nancy Drew                                     | Warner Bros.                                 |
| 25      | 28 Weeks Later                                 | 20th Century Fox                             |
| 26      | The Condemned                                  | Lionsgate                                    |
| 27      | Employee of the Month                          | Lionsgate                                    |
| 28      | Man of the Year                                | Universal                                    |
| 29      | The Bourne Ultimatum                           | Universal                                    |
| 30      | All the King's Men                             | Sony Pictures                                |
| 31      | <u>Turistas</u>                                | 20th Century Fox                             |
| 32      | I Now Pronounce You Chuck and Larry            | Universal                                    |
| 33      | Fantastic Four: Rise of the Silver Surfer      | 20th Century Fox                             |
| 34      | The Nativity Story                             | New Line                                     |
| 35      | Thank You For Smoking                          | Fox Searchlight                              |
| 36      | <u>Casino Royale</u>                           | MGM                                          |
| 37      | Miami Vice                                     | Universal                                    |
| 38      | The Transformers                               | Paramount Pictures                           |
| 39      | <u>Unaccompanied Minors</u>                    | Warner Bros.                                 |
| 40      | <u>Hannibal Rising</u>                         | Weinstein Co.                                |
| 41      | <u>Pride</u>                                   | Lionsgate                                    |
| 42      | The Ant Bully                                  | Warner Bros.                                 |
| 43      | Surf's Up                                      | Sony Pictures                                |
| 44      | Material Girls                                 | MGM                                          |
| 45      | Daddy Day Camp                                 | Sony Pictures                                |
| 46      | <u>Pulse</u>                                   | Weinstein/Dimension                          |