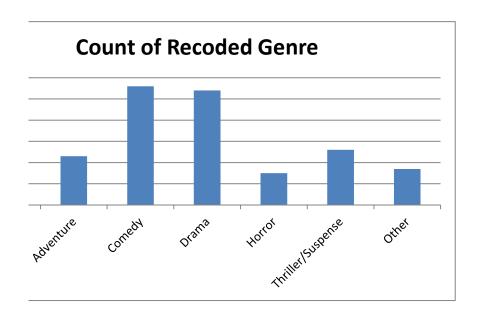

## The Numbers

I wrote some macros to manipulate the data into the form shown here.

| to doo. | Manda                                          | District the second                          |
|---------|------------------------------------------------|----------------------------------------------|
| Index   | Movie The Toyas Chainsaw Massacre: The Reginni | Distributor  New Line                        |
| 1       | The Texas Chainsaw Massacre: The Beginnin      | <u></u>                                      |
| 2       | Year of the Dog                                | Paramount Vantage                            |
| 3<br>4  | War<br>Stamp the Yord                          | Lionsgate                                    |
| 5       | Stomp the Yard The Illusionist                 | Sony Pictures                                |
| 6       | Pirates of the Caribbean: At World's End       | Freestyle Releasing<br>Buena Vista           |
| 7       | Sicko                                          | Weinstein Co.                                |
| 8       | Babel                                          | Paramount Vantage                            |
| 9       | Ghost Rider                                    | Sony Pictures                                |
| 10      | Saw III                                        | Lionsgate                                    |
| 11      | World Trade Center                             | Lionsgate                                    |
| 12      | Beerfest                                       | I did the recoding manually, by sorting on   |
| 13      | Ocean's Thirteen                               | Distributor, say, and finding values with co |
| 14      | Amazing Grace                                  | than 20.                                     |
| 15      | Shrek the Third                                |                                              |
| 16      | The Holiday                                    | See the tables of counts and charts to the   |
| 17      | Deck the Halls                                 |                                              |
| 18      | The Namesake                                   | Fox Searchlight                              |
| 19      | <u>Déjà Vu</u>                                 | Buena Vista                                  |
| 20      | Running With Scissors                          | Sony Pictures                                |
| 21      | Ratatouille                                    | ,<br>Buena Vista                             |
| 22      | The Hills Have Eyes II                         | Fox Searchlight                              |
| 23      | Fast Food Nation                               | Fox Searchlight                              |
| 24      | Nancy Drew                                     | Warner Bros.                                 |
| 25      | 28 Weeks Later                                 | 20th Century Fox                             |
| 26      | The Condemned                                  | Lionsgate                                    |
| 27      | Employee of the Month                          | Lionsgate                                    |
| 28      | Man of the Year                                | Universal                                    |
| 29      | The Bourne Ultimatum                           | Universal                                    |
| 30      | All the King's Men                             | Sony Pictures                                |
| 31      | <u>Turistas</u>                                | 20th Century Fox                             |
| 32      | I Now Pronounce You Chuck and Larry            | Universal                                    |
| 33      | Fantastic Four: Rise of the Silver Surfer      | 20th Century Fox                             |
| 34      | The Nativity Story                             | New Line                                     |
| 35      | Thank You For Smoking                          | Fox Searchlight                              |
| 36      | <u>Casino Royale</u>                           | MGM                                          |
| 37      | Miami Vice                                     | Universal                                    |
| 38      | The Transformers                               | Paramount Pictures                           |
| 39      | <u>Unaccompanied Minors</u>                    | Warner Bros.                                 |
| 40      | <u>Hannibal Rising</u>                         | Weinstein Co.                                |
| 41      | <u>Pride</u>                                   | Lionsgate                                    |
| 42      | The Ant Bully                                  | Warner Bros.                                 |
| 43      | Surf's Up                                      | Sony Pictures                                |
| 44      | Material Girls                                 | MGM                                          |
| 45      | Daddy Day Camp                                 | Sony Pictures                                |
| 46      | <u>Pulse</u>                                   | Weinstein/Dimension                          |