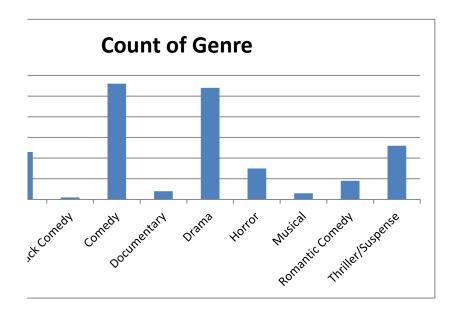

## The Numbers

I wrote some macros to manipulate the data into the form shown here.

| to doo. | Manda                                          | District the second                          |
|---------|------------------------------------------------|----------------------------------------------|
| Index   | Movie The Toyas Chainsaw Massacre: The Reginni | Distributor  New Line                        |
| 1       | The Texas Chainsaw Massacre: The Beginnin      | <u></u>                                      |
| 2       | Year of the Dog                                | Paramount Vantage                            |
| 3<br>4  | War<br>Stamp the Yord                          | Lionsgate                                    |
| 5       | Stomp the Yard The Illusionist                 | Sony Pictures                                |
| 6       | Pirates of the Caribbean: At World's End       | Freestyle Releasing<br>Buena Vista           |
| 7       | Sicko                                          | Weinstein Co.                                |
| 8       | Babel                                          | Paramount Vantage                            |
| 9       | Ghost Rider                                    | Sony Pictures                                |
| 10      | Saw III                                        | Lionsgate                                    |
| 11      | World Trade Center                             | Lionsgate                                    |
| 12      | Beerfest                                       | I did the recoding manually, by sorting on   |
| 13      | Ocean's Thirteen                               | Distributor, say, and finding values with co |
| 14      | Amazing Grace                                  | than 20.                                     |
| 15      | Shrek the Third                                |                                              |
| 16      | The Holiday                                    | See the tables of counts and charts to the   |
| 17      | Deck the Halls                                 |                                              |
| 18      | The Namesake                                   | Fox Searchlight                              |
| 19      | <u>Déjà Vu</u>                                 | Buena Vista                                  |
| 20      | Running With Scissors                          | Sony Pictures                                |
| 21      | Ratatouille                                    | ,<br>Buena Vista                             |
| 22      | The Hills Have Eyes II                         | Fox Searchlight                              |
| 23      | Fast Food Nation                               | Fox Searchlight                              |
| 24      | Nancy Drew                                     | Warner Bros.                                 |
| 25      | 28 Weeks Later                                 | 20th Century Fox                             |
| 26      | The Condemned                                  | Lionsgate                                    |
| 27      | Employee of the Month                          | Lionsgate                                    |
| 28      | Man of the Year                                | Universal                                    |
| 29      | The Bourne Ultimatum                           | Universal                                    |
| 30      | All the King's Men                             | Sony Pictures                                |
| 31      | <u>Turistas</u>                                | 20th Century Fox                             |
| 32      | I Now Pronounce You Chuck and Larry            | Universal                                    |
| 33      | Fantastic Four: Rise of the Silver Surfer      | 20th Century Fox                             |
| 34      | The Nativity Story                             | New Line                                     |
| 35      | Thank You For Smoking                          | Fox Searchlight                              |
| 36      | <u>Casino Royale</u>                           | MGM                                          |
| 37      | Miami Vice                                     | Universal                                    |
| 38      | The Transformers                               | Paramount Pictures                           |
| 39      | <u>Unaccompanied Minors</u>                    | Warner Bros.                                 |
| 40      | <u>Hannibal Rising</u>                         | Weinstein Co.                                |
| 41      | <u>Pride</u>                                   | Lionsgate                                    |
| 42      | The Ant Bully                                  | Warner Bros.                                 |
| 43      | Surf's Up                                      | Sony Pictures                                |
| 44      | Material Girls                                 | MGM                                          |
| 45      | Daddy Day Camp                                 | Sony Pictures                                |
| 46      | <u>Pulse</u>                                   | Weinstein/Dimension                          |