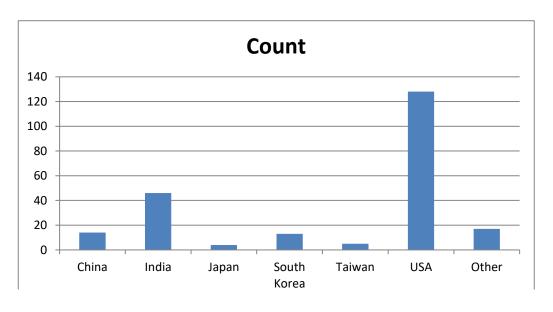

| Student  | Gender | Nationality          | Gender                      | Count       | Pct of total      |
|----------|--------|----------------------|-----------------------------|-------------|-------------------|
| 1        | M      | USA                  | M                           | 167         | 73.6%             |
| 2        | M      | USA                  | F                           | 60          | 26.4%             |
| 3        | М      | India                |                             |             |                   |
| 4        | F      | India                | Nationality                 | Count       | Pct of total      |
| 5        | М      | USA                  | Austria                     | 1           | 0.4%              |
| 6        | F      | USA                  | Brazil                      | 2           | 0.9%              |
| 7        | M      | USA                  | Canada                      | 1           | 0.4%              |
| 8        | M      | USA                  | China                       | 14          | 6.2%              |
| 9        | M      | USA                  | Croatia                     | 1           | 0.4%              |
| 10       | M      | India                | Dominican Republic          | 1           | 0.4%              |
| 11       | M      | India                | Ecuador                     | 1           | 0.4%              |
| 12       | M      | USA                  | India                       | 46          | 20.3%             |
| 13       | M      | USA                  | Italy                       | 1           | 0.4%              |
| 14       | F      | USA                  | Japan                       | 4           | 1.8%              |
| 15       | M      | India                | Kazakhstan                  | 1           | 0.4%              |
| 16       | F      | Thailand             | Mexico                      | 2           | 0.9%              |
| 17       | M      | USA                  | Nigeria                     | 2           | 0.9%              |
| 18       | M      | USA                  | Pakistan                    | 1           | 0.4%              |
| 19       | F      | USA                  | Peru                        | 1           | 0.4%              |
| 20       | M      | USA                  | South Korea                 | 13          | 5.7%              |
| 21       | M      | USA                  | Taiwan                      | 5           | 2.2%              |
| 22       | M      | USA                  | Thailand                    | 2           | 0.9%              |
| 23       | M      | USA                  | USA                         | 128         | 56.4%             |
| 24       | M      | USA<br>South Konso   | Night and the               | C           | Dat aftered       |
| 25<br>26 | M<br>F | South Korea<br>China | <b>Nationality</b><br>China | Count<br>14 | Pct of total 6.2% |
| 26<br>27 | r<br>F | China                | India                       | 46          | 20.3%             |
| 28       | r<br>M | China                |                             | 40          | 1.8%              |
| 29       | M      | USA                  | Japan<br>South Korea        | 13          | 5.7%              |
| 30       | M      | South Korea          | Taiwan                      | 5           | 2.2%              |
| 31       | F      | South Korea          | USA                         | 128         | 56.4%             |
| 32       | F      | China                | Other                       | 17          | 7.5%              |
| 33       | M      | Brazil               | o tile.                     | -,          | 7.370             |
| 34       | M      | USA                  |                             |             |                   |
| 35       | M      | Brazil               |                             |             |                   |
| 36       | F      | USA                  |                             |             |                   |
| 37       | М      | USA                  |                             |             |                   |
| 38       | F      | USA                  |                             |             |                   |
| 39       | M      | India                |                             |             |                   |
| 40       | M      | USA                  |                             |             |                   |
| 41       | M      | USA                  |                             |             |                   |
| 42       | M      | USA                  |                             |             |                   |
| 43       | M      | USA                  |                             |             |                   |
| 44       | M      | USA                  |                             |             |                   |
| 45       | F      | USA                  |                             |             |                   |
| 46       | F      | USA                  |                             |             |                   |