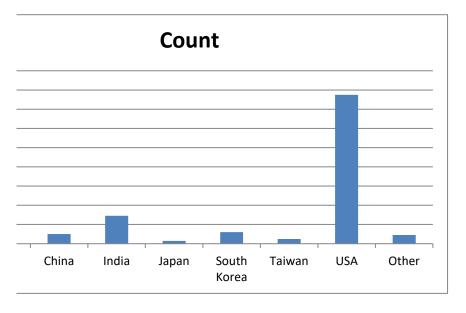

| Gender      | Count | Pct of total |
|-------------|-------|--------------|
| M           | 150   | 66.4%        |
| F           | 76    | 33.6%        |
|             |       |              |
| Nationality | Count | Pct of total |
| Barbados    | 1     | 0.4%         |
| Brazil      | 3     | 1.3%         |
| China       | 10    | 4.4%         |
| Colombia    | 1     | 0.4%         |
| India       | 29    | 12.8%        |
| Japan       | 3     | 1.3%         |
| Mexico      | 2     | 0.9%         |
| Peru        | 2     | 0.9%         |
| Philippines | 1     | 0.4%         |
| Puerto Rico | 1     | 0.4%         |
| South Korea | 12    | 5.3%         |
| Taiwan      | 5     | 2.2%         |
| Thailand    | 1     | 0.4%         |
| USA         | 155   | 68.6%        |
|             |       |              |
| Nationality | Count | Pct of total |
| Brazil      | 3     | 1.3%         |
| China       | 10    | 4.4%         |
| India       | 29    | 12.8%        |
| Japan       | 3     | 1.3%         |
| South Korea | 12    | 5.3%         |
| Taiwan      | 5     | 2.2%         |