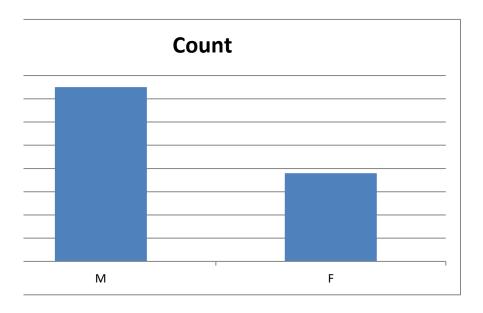

| Gender      | Count | Pct of total |
|-------------|-------|--------------|
| M           | 150   | 66.4%        |
| F           | 76    | 33.6%        |
|             |       |              |
| Nationality | Count | Pct of total |
| Barbados    | 1     | 0.4%         |
| Brazil      | 3     | 1.3%         |
| China       | 10    | 4.4%         |
| Colombia    | 1     | 0.4%         |
| India       | 29    | 12.8%        |
| Japan       | 3     | 1.3%         |
| Mexico      | 2     | 0.9%         |
| Peru        | 2     | 0.9%         |
| Philippines | 1     | 0.4%         |
| Puerto Rico | 1     | 0.4%         |
| South Korea | 12    | 5.3%         |
| Taiwan      | 5     | 2.2%         |
| Thailand    | 1     | 0.4%         |
| USA         | 155   | 68.6%        |
|             |       |              |
| Nationality | Count | Pct of total |
| Brazil      | 3     | 1.3%         |
| China       | 10    | 4.4%         |
| India       | 29    | 12.8%        |
| Japan       | 3     | 1.3%         |
| South Korea | 12    | 5.3%         |
| Taiwan      | 5     | 2.2%         |