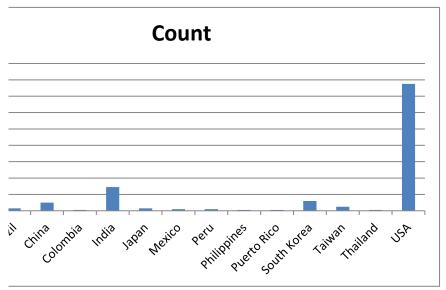

| Gender      | Count | Pct of total |
|-------------|-------|--------------|
| M           | 150   | 66.4%        |
| F           | 76    | 33.6%        |
|             |       |              |
| Nationality | Count | Pct of total |
| Barbados    | 1     | 0.4%         |
| Brazil      | 3     | 1.3%         |
| China       | 10    | 4.4%         |
| Colombia    | 1     | 0.4%         |
| India       | 29    | 12.8%        |
| Japan       | 3     | 1.3%         |
| Mexico      | 2     | 0.9%         |
| Peru        | 2     | 0.9%         |
| Philippines | 1     | 0.4%         |
| Puerto Rico | 1     | 0.4%         |
| South Korea | 12    | 5.3%         |
| Taiwan      | 5     | 2.2%         |
| Thailand    | 1     | 0.4%         |
| USA         | 155   | 68.6%        |
|             |       |              |
| Nationality | Count | Pct of total |
| Brazil      | 3     | 1.3%         |
| China       | 10    | 4.4%         |
| India       | 29    | 12.8%        |
| Japan       | 3     | 1.3%         |
| South Korea | 12    | 5.3%         |
| Taiwan      | 5     | 2.2%         |