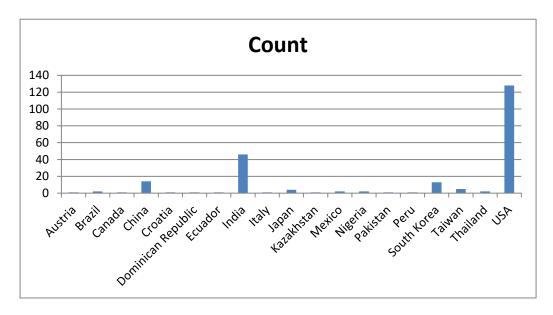

| Student  | Gender | Nationality          | Gender                      | Count       | Pct of total      |
|----------|--------|----------------------|-----------------------------|-------------|-------------------|
| 1        | M      | USA                  | M                           | 167         | 73.6%             |
| 2        | M      | USA                  | F                           | 60          | 26.4%             |
| 3        | М      | India                |                             |             |                   |
| 4        | F      | India                | Nationality                 | Count       | Pct of total      |
| 5        | М      | USA                  | Austria                     | 1           | 0.4%              |
| 6        | F      | USA                  | Brazil                      | 2           | 0.9%              |
| 7        | M      | USA                  | Canada                      | 1           | 0.4%              |
| 8        | M      | USA                  | China                       | 14          | 6.2%              |
| 9        | M      | USA                  | Croatia                     | 1           | 0.4%              |
| 10       | M      | India                | Dominican Republic          | 1           | 0.4%              |
| 11       | M      | India                | Ecuador                     | 1           | 0.4%              |
| 12       | M      | USA                  | India                       | 46          | 20.3%             |
| 13       | M      | USA                  | Italy                       | 1           | 0.4%              |
| 14       | F      | USA                  | Japan                       | 4           | 1.8%              |
| 15       | M      | India                | Kazakhstan                  | 1           | 0.4%              |
| 16       | F      | Thailand             | Mexico                      | 2           | 0.9%              |
| 17       | M      | USA                  | Nigeria                     | 2           | 0.9%              |
| 18       | M      | USA                  | Pakistan                    | 1           | 0.4%              |
| 19       | F      | USA                  | Peru                        | 1           | 0.4%              |
| 20       | M      | USA                  | South Korea                 | 13          | 5.7%              |
| 21       | M      | USA                  | Taiwan                      | 5           | 2.2%              |
| 22       | M      | USA                  | Thailand                    | 2           | 0.9%              |
| 23       | M      | USA                  | USA                         | 128         | 56.4%             |
| 24       | M      | USA<br>South Konso   | Night and the               | C           | Dat aftered       |
| 25<br>26 | M<br>F | South Korea<br>China | <b>Nationality</b><br>China | Count<br>14 | Pct of total 6.2% |
| 26<br>27 | r<br>F | China                | India                       | 46          | 20.3%             |
| 28       | r<br>M | China                |                             | 40          | 1.8%              |
| 29       | M      | USA                  | Japan<br>South Korea        | 13          | 5.7%              |
| 30       | M      | South Korea          | Taiwan                      | 5           | 2.2%              |
| 31       | F      | South Korea          | USA                         | 128         | 56.4%             |
| 32       | F      | China                | Other                       | 17          | 7.5%              |
| 33       | M      | Brazil               | o tile.                     | -,          | 7.370             |
| 34       | M      | USA                  |                             |             |                   |
| 35       | M      | Brazil               |                             |             |                   |
| 36       | F      | USA                  |                             |             |                   |
| 37       | М      | USA                  |                             |             |                   |
| 38       | F      | USA                  |                             |             |                   |
| 39       | M      | India                |                             |             |                   |
| 40       | M      | USA                  |                             |             |                   |
| 41       | M      | USA                  |                             |             |                   |
| 42       | M      | USA                  |                             |             |                   |
| 43       | M      | USA                  |                             |             |                   |
| 44       | M      | USA                  |                             |             |                   |
| 45       | F      | USA                  |                             |             |                   |
| 46       | F      | USA                  |                             |             |                   |