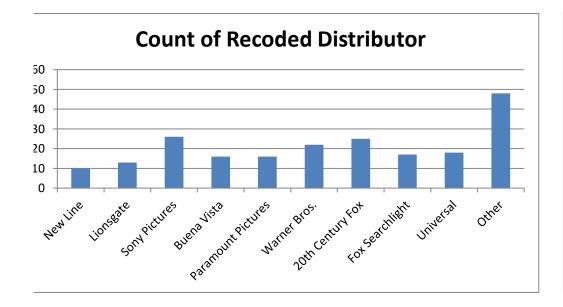

## The Numbers

I wrote some macros to manipulate the data into the form shown here.

| to doo. | Manda                                          | District the second                          |
|---------|------------------------------------------------|----------------------------------------------|
| Index   | Movie The Toyas Chainsaw Massacre: The Reginni | Distributor  New Line                        |
| 1       | The Texas Chainsaw Massacre: The Beginnin      | <u></u>                                      |
| 2       | Year of the Dog                                | Paramount Vantage                            |
| 3<br>4  | War<br>Stamp the Yord                          | Lionsgate                                    |
| 5       | Stomp the Yard The Illusionist                 | Sony Pictures                                |
| 6       | Pirates of the Caribbean: At World's End       | Freestyle Releasing<br>Buena Vista           |
| 7       | Sicko                                          | Weinstein Co.                                |
| 8       | Babel                                          | Paramount Vantage                            |
| 9       | Ghost Rider                                    | Sony Pictures                                |
| 10      | Saw III                                        | Lionsgate                                    |
| 11      | World Trade Center                             | Lionsgate                                    |
| 12      | Beerfest                                       | I did the recoding manually, by sorting on   |
| 13      | Ocean's Thirteen                               | Distributor, say, and finding values with co |
| 14      | Amazing Grace                                  | than 20.                                     |
| 15      | Shrek the Third                                |                                              |
| 16      | The Holiday                                    | See the tables of counts and charts to the   |
| 17      | Deck the Halls                                 |                                              |
| 18      | The Namesake                                   | Fox Searchlight                              |
| 19      | <u>Déjà Vu</u>                                 | Buena Vista                                  |
| 20      | Running With Scissors                          | Sony Pictures                                |
| 21      | Ratatouille                                    | ,<br>Buena Vista                             |
| 22      | The Hills Have Eyes II                         | Fox Searchlight                              |
| 23      | Fast Food Nation                               | Fox Searchlight                              |
| 24      | Nancy Drew                                     | Warner Bros.                                 |
| 25      | 28 Weeks Later                                 | 20th Century Fox                             |
| 26      | The Condemned                                  | Lionsgate                                    |
| 27      | Employee of the Month                          | Lionsgate                                    |
| 28      | Man of the Year                                | Universal                                    |
| 29      | The Bourne Ultimatum                           | Universal                                    |
| 30      | All the King's Men                             | Sony Pictures                                |
| 31      | <u>Turistas</u>                                | 20th Century Fox                             |
| 32      | I Now Pronounce You Chuck and Larry            | Universal                                    |
| 33      | Fantastic Four: Rise of the Silver Surfer      | 20th Century Fox                             |
| 34      | The Nativity Story                             | New Line                                     |
| 35      | Thank You For Smoking                          | Fox Searchlight                              |
| 36      | <u>Casino Royale</u>                           | MGM                                          |
| 37      | Miami Vice                                     | Universal                                    |
| 38      | The Transformers                               | Paramount Pictures                           |
| 39      | <u>Unaccompanied Minors</u>                    | Warner Bros.                                 |
| 40      | <u>Hannibal Rising</u>                         | Weinstein Co.                                |
| 41      | <u>Pride</u>                                   | Lionsgate                                    |
| 42      | The Ant Bully                                  | Warner Bros.                                 |
| 43      | Surf's Up                                      | Sony Pictures                                |
| 44      | Material Girls                                 | MGM                                          |
| 45      | Daddy Day Camp                                 | Sony Pictures                                |
| 46      | <u>Pulse</u>                                   | Weinstein/Dimension                          |