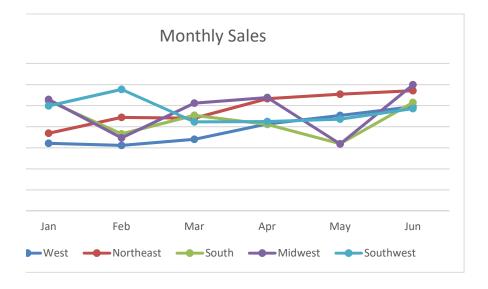

## Sales by month and region

|           | Jan   | Feb   | Mar   | Apr   | May   | Jun   |
|-----------|-------|-------|-------|-------|-------|-------|
| West      | 32100 | 31100 | 34000 | 41300 | 45300 | 49500 |
| Northeast | 36900 | 44400 | 44000 | 53300 | 55400 | 57100 |
| South     | 52200 | 36600 | 45400 | 41100 | 31900 | 51500 |
| Midwest   | 52900 | 34700 | 51200 | 53800 | 31800 | 59900 |
| Southwest | 49900 | 57700 | 42300 | 42400 | 43600 | 48600 |